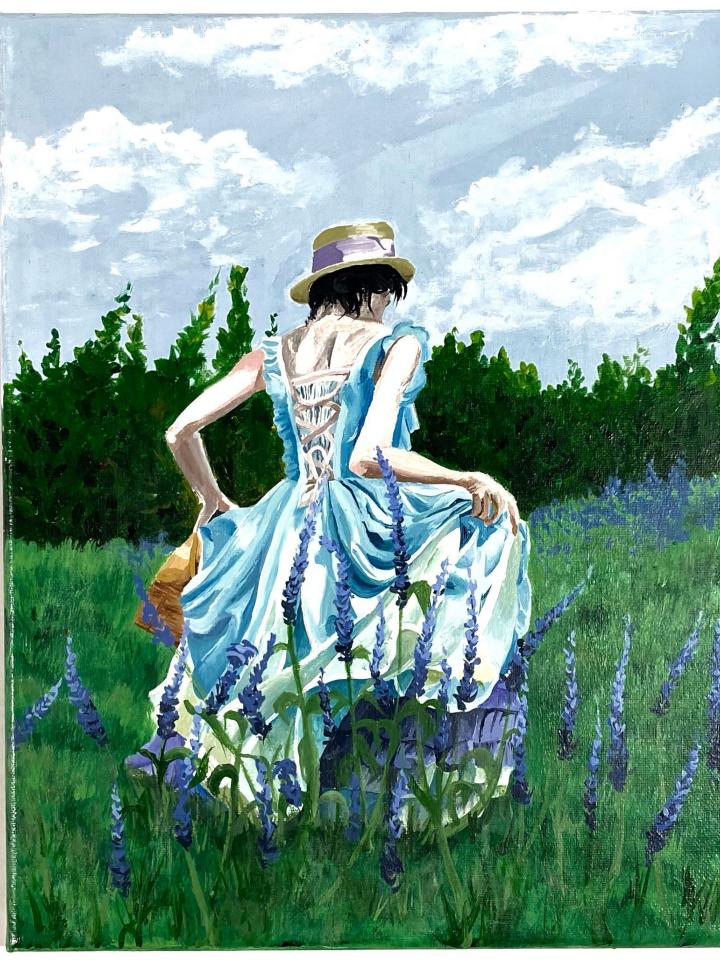

## **Girl in the Lupine Field**

Medium: Acrylic paint

## **Artist Statement**

When I started this painting, I wanted to create something peaceful and beautiful, and I think the painting captures that well. However there were some bumps along the way. Painting endless dress details felt tedious at times and my color theory knowledge isn't the best. But I pushed through and ended up with one of my favorite paintings!

## Description

Acrylic painting of a young lady, wearing a blue dress, in a lupine field.

Status: Exhibit only